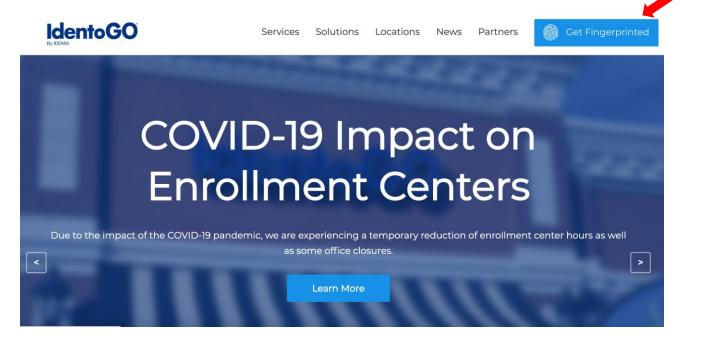

### **STEP 2: REGISTER ONLINE FOR FINGERPRINTING**

Go to https://www.identogo.com/

Click on blue tab on the upper righthand corner labeled "GET FINGERPRINTED"

Scroll down and find "Select a Fingerprinting Service by State" and select "Colorado" in the drop down arrow.

#### Select "Go"