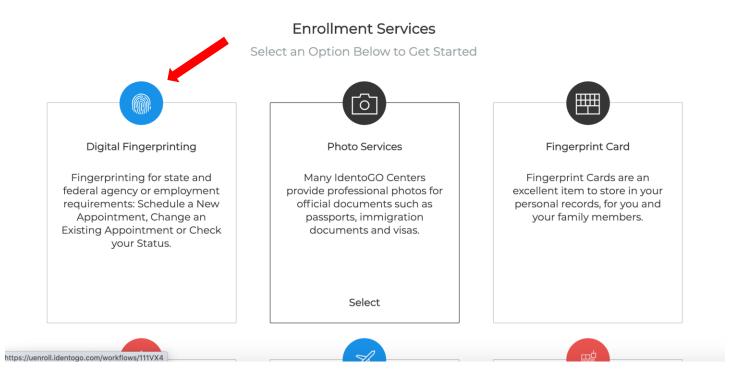

## Scroll down to "Enrollment Services (Select an option below to get started)"

#### Select "Digital Fingerprinting"