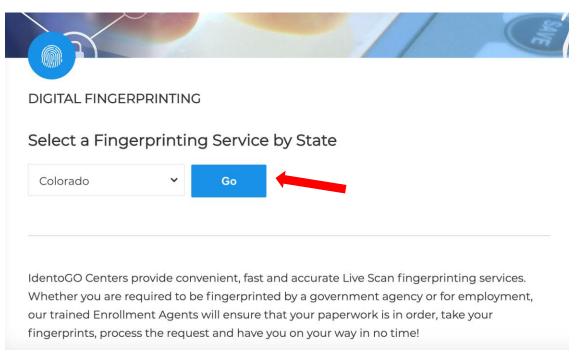

### **STEP 2: REGISTER ONLINE FOR FINGERPRINTING**

Go to https://www.identogo.com/

Click on blue tab on the upper righthand corner labeled "GET FINGERPRINTED"

Scroll down and find "Select a Fingerprinting Service by State" and select "Colorado" in the drop down arrow.

#### Select "Go"