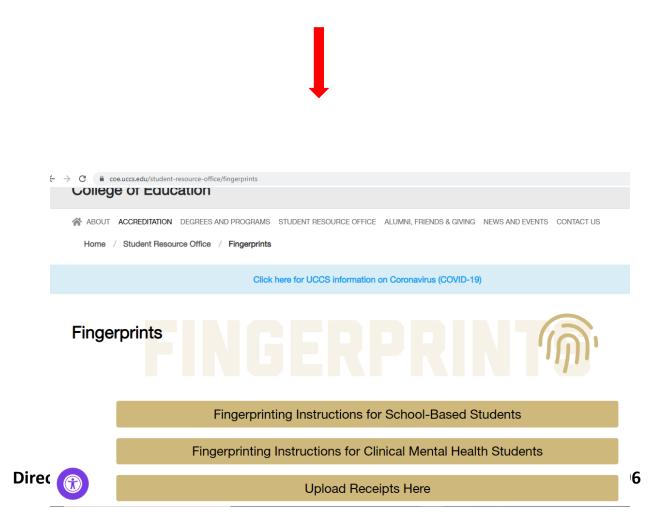

### Step 4: AFTER Fingerprinting Appointment:

Go to the College of Education website: https://coe.uccs.edu/student-resource-office/fingerprints

-> Student Resource Office -> Fingerprinting

1) Scroll down and select "Upload Receipts Here"