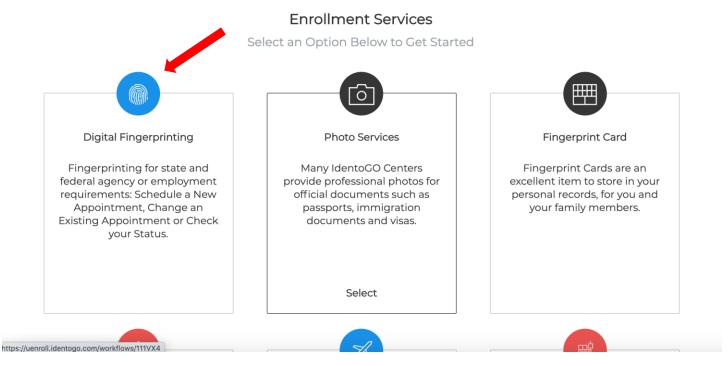

#### Scroll down to "Enrollment Services (Select an option below to get started)"

#### Select "Digital Fingerprinting"

Enter Service Code: 25YQZV and select "Go"

|                                                                                                                                                       | m                                                                                                                                                                 |                                       |                                                   |                                                        | Q         |
|-------------------------------------------------------------------------------------------------------------------------------------------------------|-------------------------------------------------------------------------------------------------------------------------------------------------------------------|---------------------------------------|---------------------------------------------------|--------------------------------------------------------|-----------|
| entoGO                                                                                                                                                |                                                                                                                                                                   |                                       |                                                   |                                                        | English   |
|                                                                                                                                                       |                                                                                                                                                                   | Enter vour Servig                     | e Code to get started.                            |                                                        |           |
|                                                                                                                                                       |                                                                                                                                                                   | 25YQ4Q                                | GO                                                |                                                        |           |
|                                                                                                                                                       |                                                                                                                                                                   |                                       | your Service Code?<br>agency or click here.       |                                                        |           |
|                                                                                                                                                       | IdentoGO® I                                                                                                                                                       | has a growing number of convenient lo | ocations across the U.S. to meet your identity-re | lated needs.                                           |           |
|                                                                                                                                                       |                                                                                                                                                                   | 🛕 COVID 19                            | See All Important Notices                         |                                                        |           |
| Checky                                                                                                                                                | the Status of your Service<br>rour status or reprint your cardscan regis<br>itional help, call 855,845,7434.                                                      | stration form.                        |                                                   | Manage an existing App<br>Reschedule an existing appoi |           |
|                                                                                                                                                       | попатнор, сапозлочи, точ.                                                                                                                                         |                                       |                                                   |                                                        |           |
|                                                                                                                                                       |                                                                                                                                                                   | ) FBI                                 | Ilowing additional services:                      |                                                        | ГÔЛ       |
|                                                                                                                                                       | lanage Appointme                                                                                                                                                  | opt                                   |                                                   |                                                        |           |
| aentou                                                                                                                                                |                                                                                                                                                                   |                                       |                                                   |                                                        | English 🗸 |
|                                                                                                                                                       |                                                                                                                                                                   |                                       |                                                   |                                                        |           |
| QZV - Colorad                                                                                                                                         | lo Educator Prep                                                                                                                                                  | baration Program                      | m                                                 |                                                        |           |
|                                                                                                                                                       |                                                                                                                                                                   |                                       |                                                   |                                                        |           |
| k to Home                                                                                                                                             | - · · · · · · · · · · · · · · · · · · ·                                                                                                                           |                                       |                                                   |                                                        |           |
| Schedule or Mar                                                                                                                                       | nage Appointment<br>on appointment or change an e                                                                                                                 | existing appointment.                 |                                                   |                                                        |           |
| Schedule or Mar<br>Schedule an in-perso<br>What do I need t                                                                                           |                                                                                                                                                                   |                                       | te processing.                                    |                                                        |           |
| Schedule or Mar<br>Schedule an in-perso<br>What do I need t<br>Find out which docu<br>Locate an Enroll                                                | on appointment or change an e<br>o bring to enrollment?<br>ments you need to bring to the                                                                         | e enrollment center to facilitate     | te processing.                                    |                                                        |           |
| Schedule or Mar<br>Schedule an in-person<br>What do I need to<br>Find out which docut<br>Locate an Enroll<br>Locate and get direct<br>Submit A Finger | on appointment or change an e<br>o bring to enrollment?<br>ments you need to bring to the<br>ment Center                                                          | e enrollment center to facilitate     |                                                   |                                                        |           |
| Schedule or Mar<br>Schedule an in-person<br>What do I need to<br>Find out which docut<br>Locate an Enroll<br>Locate and get direct<br>Submit A Finger | on appointment or change an e<br>o bring to enrollment?<br>ments you need to bring to the<br>ment Center<br>tions to an enrollment center n<br>print Card by Mail | e enrollment center to facilitate     |                                                   |                                                        |           |